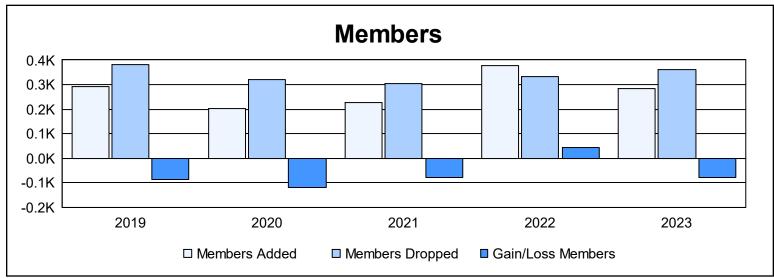

District 19 N As of June 2023 Cumulative

| Year      | New<br>Clubs | Dropped<br>Clubs | Gain/<br>Loss<br>Clubs | New<br>Members | Charter<br>Members | Reinstate<br>Members | Transfer<br>Members | Total<br>Member<br>Added | Total<br>Members<br>Dropped | Gain/<br>Loss<br>Members |
|-----------|--------------|------------------|------------------------|----------------|--------------------|----------------------|---------------------|--------------------------|-----------------------------|--------------------------|
| 2018-2019 | 0            | 0                | 0                      | 239            | 1                  | 42                   | 11                  | 293                      | 380                         | -87                      |
| 2019-2020 | 0            | 0                | 0                      | 163            | 3                  | 12                   | 23                  | 201                      | 319                         | -118                     |
| 2020-2021 | 0            | 0                | 0                      | 178            | 0                  | 25                   | 22                  | 225                      | 305                         | -80                      |
| 2021-2022 | 1            | 0                | 1                      | 304            | 25                 | 11                   | 36                  | 376                      | 333                         | 43                       |
| 2022-2023 | 1            | 0                | 1                      | 227            | 20                 | 11                   | 24                  | 282                      | 360                         | -78                      |
| Average   | 0            | 0                | 0                      | 222            | 10                 | 20                   | 23                  | 275                      | 339                         | -64                      |