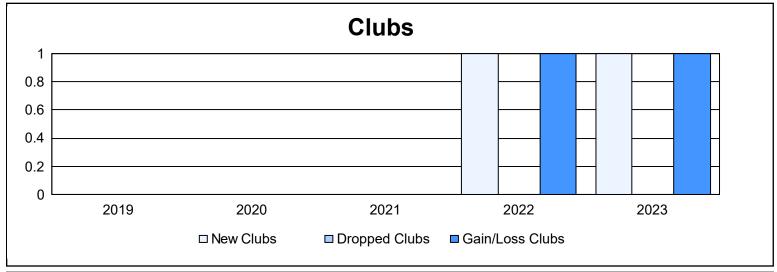

District 19 N As of June 2023 Cumulative

| Year      | New<br>Clubs | Dropped<br>Clubs | Gain/<br>Loss<br>Clubs | New<br>Members | Charter<br>Members | Reinstate<br>Members | Transfer<br>Members | Total<br>Member<br>Added | Total<br>Members<br>Dropped | Gain/<br>Loss<br>Members |
|-----------|--------------|------------------|------------------------|----------------|--------------------|----------------------|---------------------|--------------------------|-----------------------------|--------------------------|
| 2018-2019 | 0            | 0                | 0                      | 239            | 1                  | 42                   | 11                  | 293                      | 380                         | -87                      |
| 2019-2020 | 0            | 0                | 0                      | 163            | 3                  | 12                   | 23                  | 201                      | 319                         | -118                     |
| 2020-2021 | 0            | 0                | 0                      | 178            | 0                  | 25                   | 22                  | 225                      | 305                         | -80                      |
| 2021-2022 | 1            | 0                | 1                      | 304            | 25                 | 11                   | 36                  | 376                      | 333                         | 43                       |
| 2022-2023 | 1            | 0                | 1                      | 227            | 20                 | 11                   | 24                  | 282                      | 360                         | -78                      |
| Average   | 0            | 0                | 0                      | 222            | 10                 | 20                   | 23                  | 275                      | 339                         | -64                      |